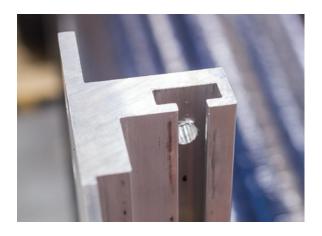

Lightweight and durable. Neck-mounted tanks, rubber isolators between the system and frame rails, and piano hinges maintain strength and durability. The electrical wiring harness includes heavy-duty Deutsch connectors with color-coded TXL wires. Cummins Clean Fuel Technologies systems are lightweight by design. They are constructed of aluminum and fiberglass composite materials with extrusions in the frame corners, base rails and cross members.

Quarter-turn ball valves handles. With conventional circular handles, you can't tell if the tank valve is open or closed. Our systems feature quarter-turn ball valve handles on every tank to easily determine when the valve is closed, and gas flow is stopped.

Color-coded high-pressure lines. It is important for both technicians and drivers to easily identify high pressure lines. Our high-pressure fuel lines are painted yellow and our PRD supply lines are painted red to indicate a live channel that is always under pressure.