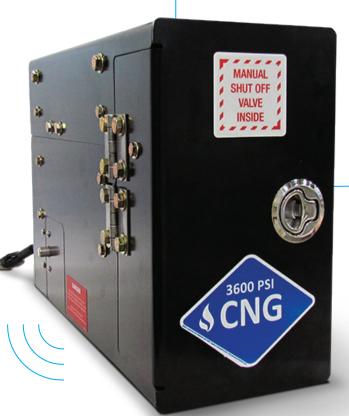

Built-in safeguards to increase driver confidence and reduce range anxiety. Our system features a pressure regulator that allows fuel utilization at a significantly lower PSI than many competitive systems. This lower operating pressure provides increased range compared to similar capacity systems. The pressure regulator, designed for higher service intervals, reduces leak points and weight with a high-capacity filter that is larger than most competitive products. And our exclusive GreenLync™ technology increases driver confidence with an accurate distance-to-empty display.

**Safety feature.** And because safety is not an option, GreenLync technology will shut off the fuel supply to the engine in the event of an accident.

**Comprehensive Pressure Relief Devices** (PRDs) Array. Our comprehensive PRD-array will quickly vent the fuel out of the system in the event of fire or other emergency. The vent tubes include weatherproof caps to protect the system from environmental elements that could block the vents.

Quarter-turn ball valves handles. With conventional circular handles, you can't tell if the tank valve is open or closed. Our systems feature quarter-turn ball valve handles on every tank to easily determine when the valve is closed, and gas flow is stopped.