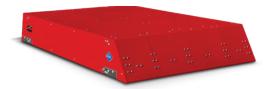

## **INNOVATIVE DESIGN** AND MANUFACTURING

Engineered for fast filling and accurate fuel levels. We engineered our system to maximize fill rates. Our design includes oversized plumbing with fewer bends and fittings and a high-flow ball valve. And with our parallel-flow fill system, fuel flows straight from the manifold to all tanks simultaneously. The system comes standard with both transit-fill and time-fill fuel ports and optional auxiliary fuel ports.

Our temperature-compensated fuel-level system reflects accurate gas and pressure levels so drivers won't feel the need to make continual fuel top-offs on the road.

**Aerodynamically styled.** To maintain truck aesthetics and increase fuel efficiency, we obsessed as much over the design details as we did the system function. Curved corners and a raked top enhance aerodynamics. Body lines in side mount styling and large-radius corners on the back of cab units match OEM designs so the system looks as good as it performs.

Lightweight and durable. Neck-mounted tanks, rubber isolators between the system and frame rails, and piano hinges maintain strength and durability. The electrical wiring harness includes heavy-duty Deutsch connectors with color-coded TXL wires. Cummins Clean Fuel Technologies systems are lightweight by design. They are constructed of aluminum and fiberglass composite materials with extrusions in the frame corners, base rails and cross members.