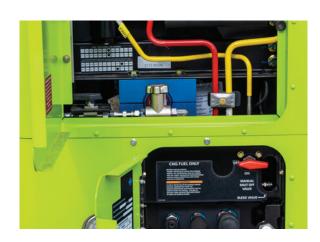

## **INNOVATIVE DESIGN** AND MANUFACTURING

Engineered for fast filling and accurate fuel levels. We engineered our system to maximize fill rates. Our design includes oversized plumbing with fewer bends and fittings and a high-flow ball valve. And with our parallel-flow fill system, fuel flows straight from the manifold to all tanks simultaneously. The system comes standard with both transit-fill and time-fill fuel ports and optional auxiliary fuel ports.

Built-in safeguards to increase driver confidence and reduce range anxiety. Our system features a pressure regulator that allows fuel utilization at a significantly lower PSI than many competitive systems. This lower operating pressure provides increased range compared to similar capacity systems. The pressure regulator, designed for higher service intervals, reduces leak points and weight with a high-capacity filter that is larger than most competitive products. And our exclusive GreenLync™ technology increases driver confidence with an accurate distance-to-empty display.

Integrated fuel management. Every Cummins Clean Fuel Technologies system includes a fuel management module which fully integrates with Geotab and other compatible telematics platforms, allowing fleet managers to monitor their fuel usage and better manage their fuel consumption. Our FMM, which houses the electronics, fuel filter and fuel-fill receptacles, features custom bolt-on brackets to match most existing bolt holes. And it was designed to easily integrate with other systems as a direct replacement for less-efficient FMMs on the market for heavy- and medium-duty vehicles. This drop-in option is valuable to customers who need to replace their FMM and want a new system designed with performance, serviceability and durability in mind.

**Comprehensive Pressure Relief Devices** (PRDs) Array. Our comprehensive PRD-array will quickly vent the fuel out of the system in the event of fire or other emergency. The vent tubes include weatherproof caps to protect the system from environmental elements that could block the vents.

Quarter-turn ball valves handles. With conventional circular handles, you can't tell if the tank valve is open or closed. Our systems feature quarter-turn ball valve handles on every tank to easily determine when the valve is closed, and gas flow is stopped.

Color-coded high-pressure lines. It is important for both technicians and drivers to easily identify high pressure lines. Our high-pressure fuel lines are painted yellow and our PRD supply lines are painted red to indicate a live channel that is always under pressure.