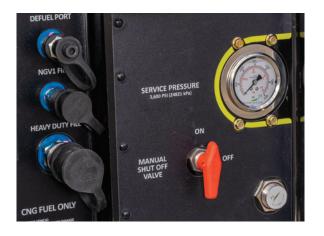

**Comprehensive Pressure Relief Devices** (PRDs) Array. Our comprehensive PRD-array will quickly vent the fuel out of the system in the event of fire or other emergency. The vent tubes include weatherproof caps to protect the system from environmental elements that could block the vents.

Quarter-turn ball valves handles. With conventional circular handles, you can't tell if the tank valve is open or closed. Our systems feature quarter-turn ball valve handles on every tank to easily determine when the valve is closed, and gas flow is stopped.

Color-coded high-pressure lines. It is important for both technicians and drivers to easily identify high pressure lines. Our high-pressure fuel lines are painted yellow and our PRD supply lines are painted red to indicate a live channel that is always under pressure.