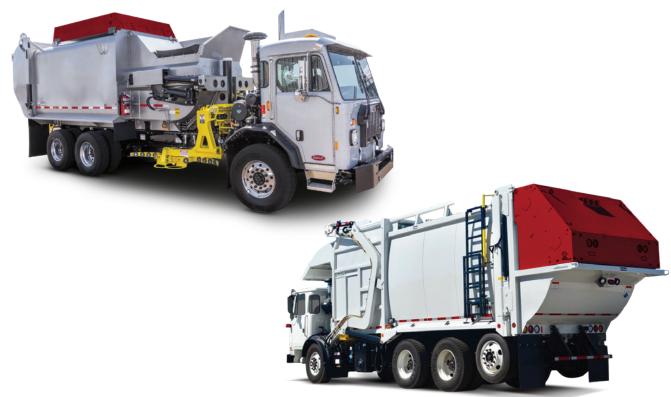

## **INNOVATIVE DESIGN** AND MANUFACTURING

Engineered for fast filling and accurate fuel levels. We engineered our system to maximize fill rates. Our design includes oversized plumbing with fewer bends and fittings and a high-flow ball valve. And with our parallel-flow fill system, fuel flows straight from the manifold to all tanks simultaneously. The system comes standard with both transit-fill and time-fill fuel ports and optional auxiliary fuel ports.

Our temperature-compensated fuel-level system reflects accurate gas and pressure levels so drivers won't feel the need to make continual fuel top-offs on the road.

**Aerodynamically styled.** To maintain truck aesthetics and increase fuel efficiency, we obsessed as much over the design details as we did the system function. Curved corners and a raked top enhance aerodynamics. Body lines in side mount styling and large-radius corners on the back of cab units match OEM designs so the system looks as good as it performs.

Lightweight and durable. Neck-mounted tanks, rubber isolators between the system and frame rails, and piano hinges maintain strength and durability. The electrical wiring harness includes heavy-duty Deutsch connectors with color-coded TXL wires. Cummins Clean Fuel Technologies systems are lightweight by design. They are constructed of aluminum and fiberglass composite materials with extrusions in the frame corners, base rails and cross members.

### PRODUCT PORTFOLIO

**CNG fuel systems.** Cummins Clean Fuel Technologies offers a variety of system configurations including side mount, back of cab, front of body, roof mount and tailgate that integrate with multiple body OEMs. And the fuel pressure regulator with a high-capacity filter comes standard on all of our products. New and replacement parts for this system are manufactured in-house, ensuring quality and improving speed to customers.