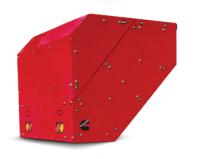

Our temperature-compensated fuel-level system reflects accurate gas and pressure levels so drivers won't feel the need to make continual fuel top-offs on the road.

**Aerodynamically styled.** To maintain truck aesthetics and increase fuel efficiency, we obsessed as much over the design details as we did the system function. Curved corners and a raked top enhance aerodynamics. Body lines in side mount styling and large-radius corners on the back of cab units match OEM designs so the system looks as good as it performs.

Lightweight and durable. Neck-mounted tanks, rubber isolators between the system and frame rails, and piano hinges maintain strength and durability. The electrical wiring harness includes heavy-duty Deutsch connectors with color-coded TXL wires. Cummins Clean Fuel Technologies systems are lightweight by design. They are constructed of aluminum and fiberglass composite materials with extrusions in the frame corners, base rails and cross members.