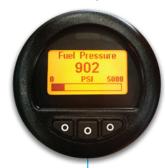

**Driver confidence.** We were the first CNG fuel system manufacturer to utilize the J1939 data link diagnostics to connect the truck's fuel system, fuel management module (FMM) and engine. Our GreenLync technology is fully integrated to display the live fuel pressure reading, temperature-compensated fuel level and distance-to-empty on our in-dash driver message center. And by design, our system provides the most accurate readings possible to reduce range anxiety and give drivers the peace of mind they deserve.

### **BENEFITS**

**In-dash driver message center.** The GreenLync driver message center displays the live fuel pressure reading, temperature-compensated fuel level and distance-to-empty.

**Cummins integration.** GreenLync 2.0 technology integrates directly with Cummins engine ECM, notifying your driver of fuel system status. And through our joint development work with the Cummins engine team, we can now interpret fuel system information to provide enhanced technician troubleshooting benefits such as reducing the false occurrence of trouble codes.