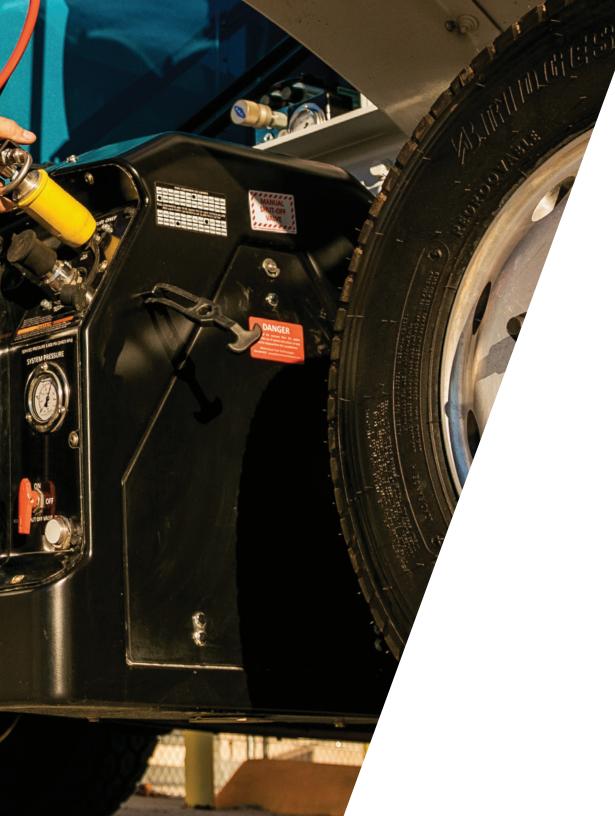

**Comprehensive Pressure Relief Devices** (PRDs) Array. Our comprehensive PRD-array will quickly vent the fuel out of the system in the event of fire or other emergency. The vent tubes include weatherproof caps to protect the system from environmental elements that could block the vents.

Quarter-turn ball valves handles. With conventional circular handles, you can't tell if the tank valve is open or closed. Our systems feature quarter-turn ball valve handles on every tank to easily determine when the valve is closed, and gas flow is stopped.

Color-coded high-pressure lines. It is important for both technicians and drivers to easily identify high pressure lines. Our high-pressure fuel lines are painted yellow and our PRD supply lines are painted red to indicate a live channel that is always under pressure.