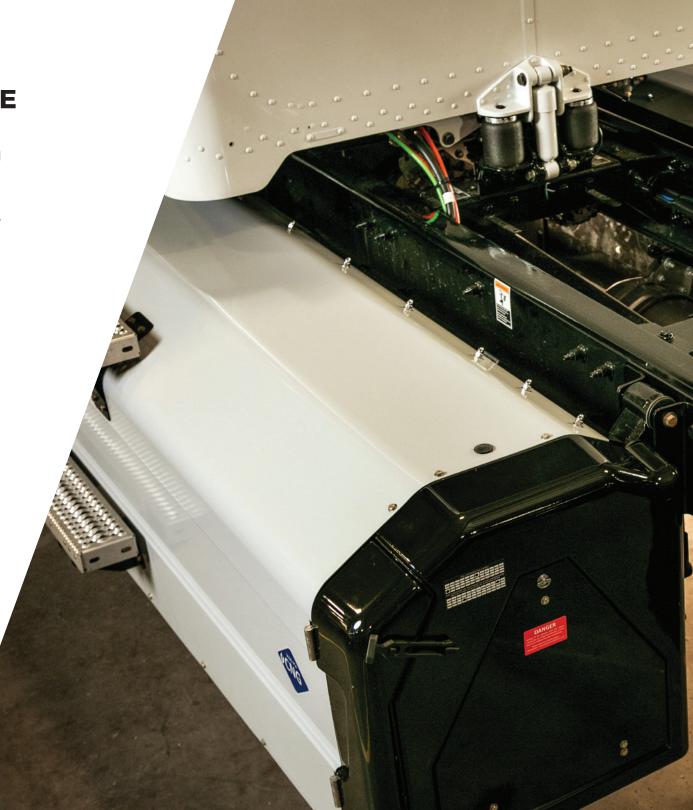

Our temperature-compensated fuel-level system reflects accurate gas and pressure levels so drivers won't feel the need to make continual fuel top-offs on the road.

**Aerodynamically styled.** To maintain truck aesthetics and increase fuel efficiency, we obsessed as much over the design details as we did the system function. Curved corners and a raked top enhance aerodynamics. Body lines in side mount styling and large-radius corners on the back of cab units match OEM designs so the system looks as good as it performs.

Lightweight and durable. Neck-mounted tanks, rubber isolators between the system and frame rails, and piano hinges maintain strength and durability. The electrical wiring harness includes heavy-duty Deutsch connectors with color-coded TXL wires. Cummins Clean Fuel Technologies systems are lightweight by design. They are constructed of aluminum and fiberglass composite materials with extrusions in the frame corners, base rails and cross members.