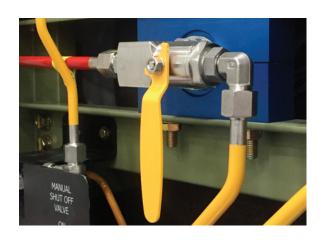

Quarter-turn ball valves handles. With conventional circular handles, you can't tell if the tank valve is open or closed. Our systems feature quarter-turn ball valve handles on every tank to easily determine when the valve is closed, and gas flow is stopped.

Color-coded high-pressure lines. It is important for both technicians and drivers to easily identify high pressure lines. Our high-pressure fuel lines are painted yellow and our PRD supply lines are painted red to indicate a live channel that is always under pressure.