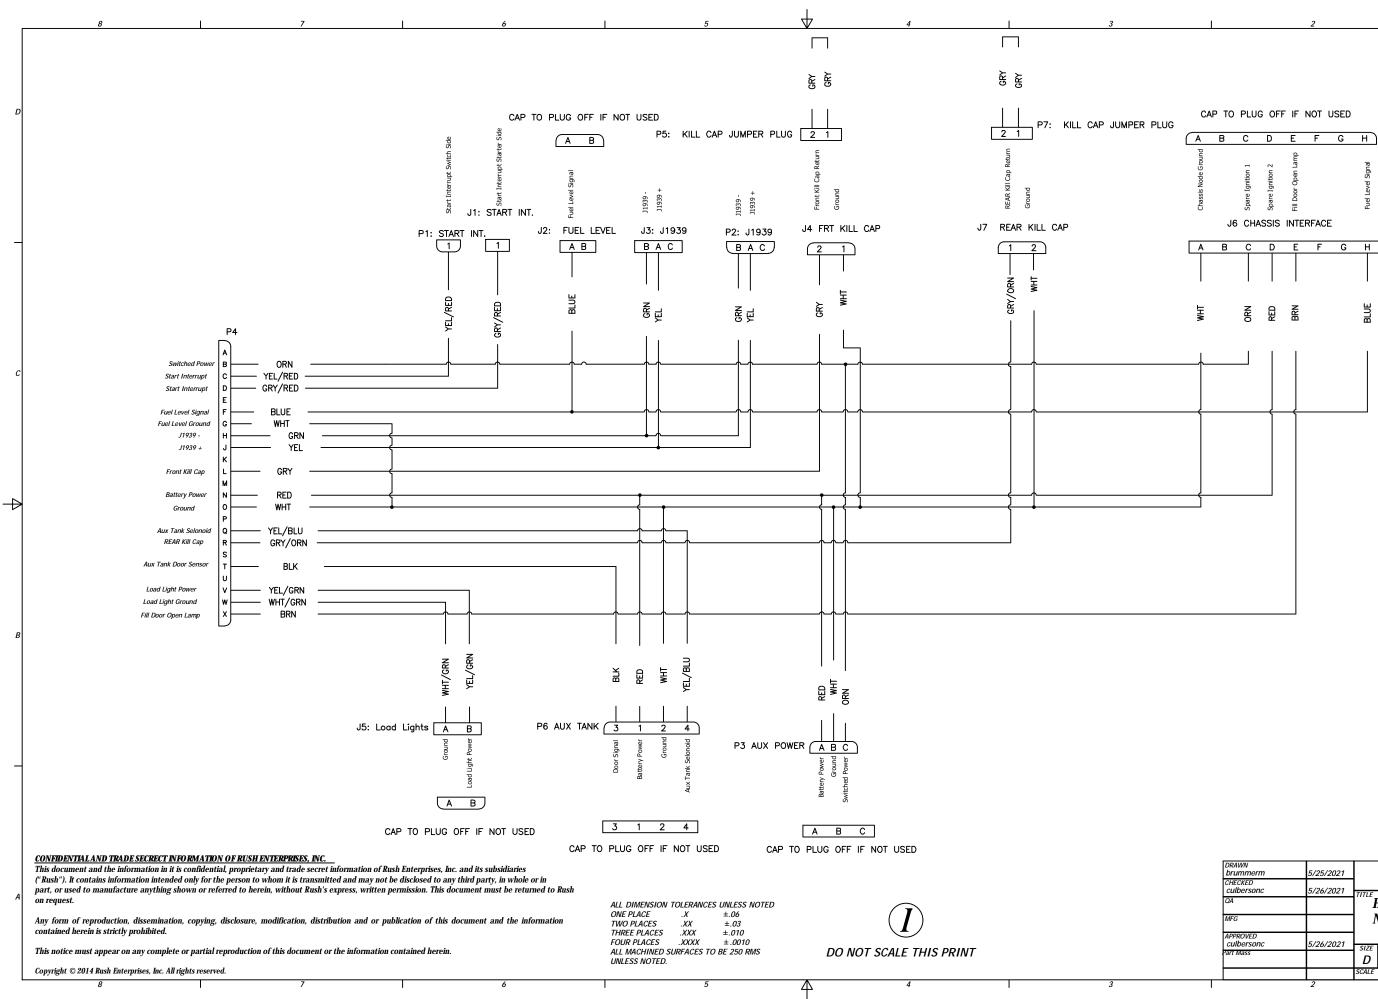

| CAP | то | PLUG | OFF | IF | NOT | USED |
|-----|----|------|-----|----|-----|------|
|     |    |      |     |    |     |      |

| DRAWN<br>brummerm<br>CHECKED | 5/25/2021 | MOMENTUM FUEL TECHNOLOGIES<br>1051 Republic Drive, Suite 200<br>Roanoke, TX 76262 |           |      |  |  |  |
|------------------------------|-----------|-----------------------------------------------------------------------------------|-----------|------|--|--|--|
| Culbersonc<br>QA             | 5/26/2021 | Harness-Chassis Interface, Peterbilt                                              |           |      |  |  |  |
| MFG                          |           | NGI                                                                               | ° Cab     |      |  |  |  |
| APPROVED<br>culbersonc       | 5/26/2021 | SIZE                                                                              | DWG NO    | REV  |  |  |  |
| Part Mass                    |           | D                                                                                 | MP92-1644 |      |  |  |  |
|                              |           | SCALE                                                                             | SHEET 2 ( | OF 2 |  |  |  |