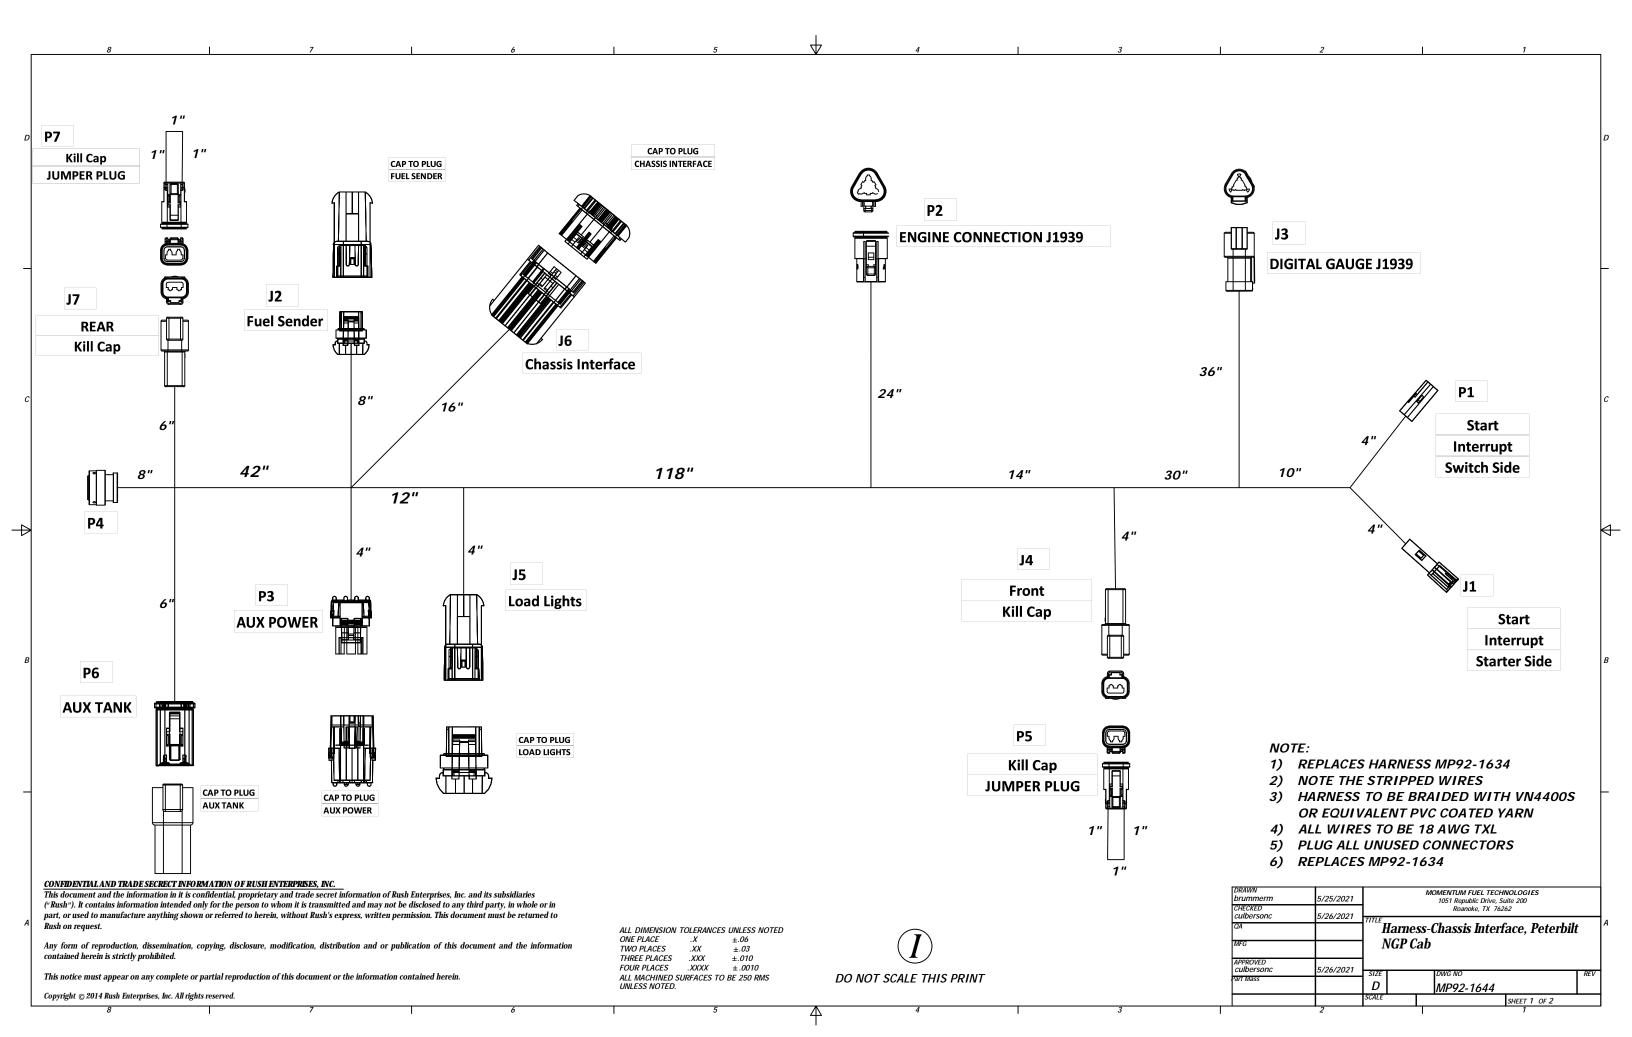

| CAP | то | PLUG | OFF | IF | NOT | USED |
|-----|----|------|-----|----|-----|------|
|     |    |      |     |    |     |      |

| DRAWN<br>brummerm<br>CHECKED | 5/25/2021 | MOMENTUM FUEL TECHNOLOGIES<br>1051 Republic Drive, Suite 200<br>Roanoke, TX 76262 |           |      |  |  |  |
|------------------------------|-----------|-----------------------------------------------------------------------------------|-----------|------|--|--|--|
| Culbersonc<br>QA             | 5/26/2021 | Harness-Chassis Interface, Peterbilt                                              |           |      |  |  |  |
| MFG                          |           | NGI                                                                               | ° Cab     |      |  |  |  |
| APPROVED<br>culbersonc       | 5/26/2021 | SIZE                                                                              | DWG NO    | REV  |  |  |  |
| Part Mass                    |           | D                                                                                 | MP92-1644 |      |  |  |  |
|                              |           | SCALE                                                                             | SHEET 2 ( | OF 2 |  |  |  |