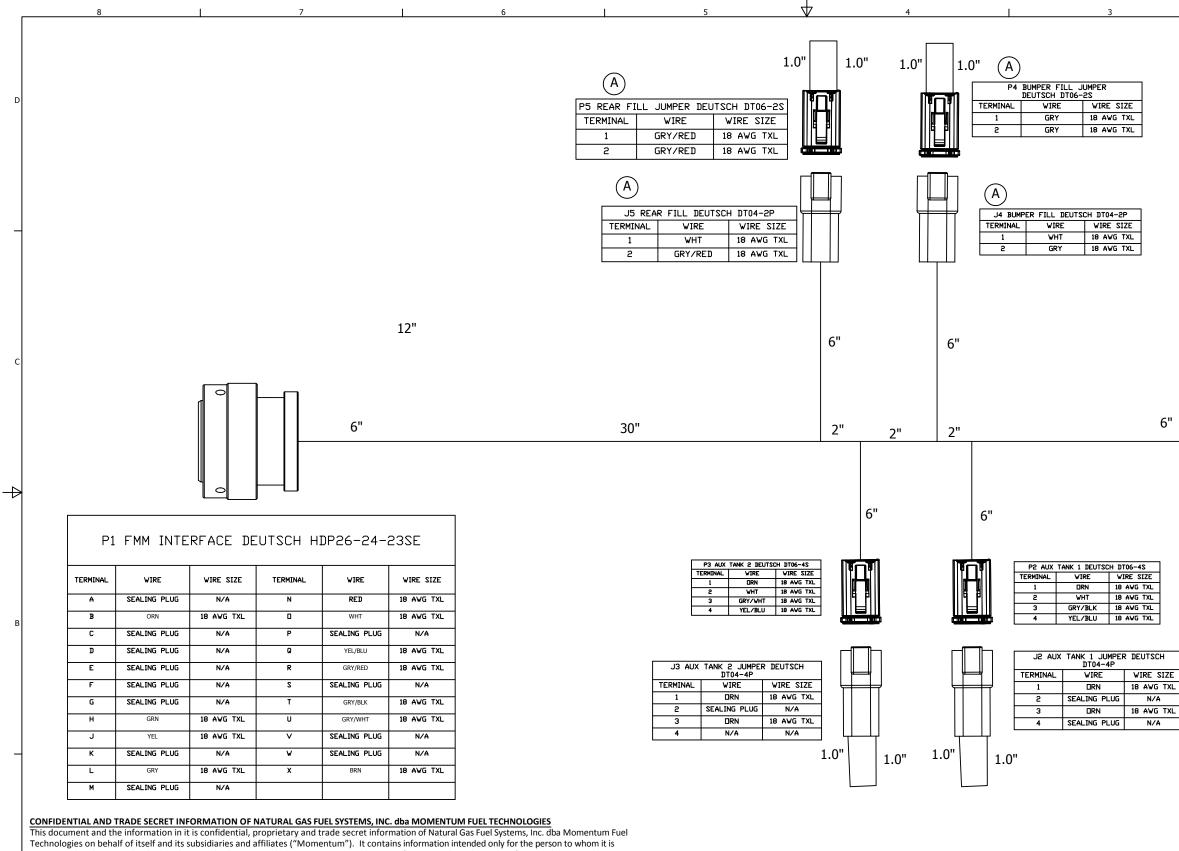

### J1 CHASSIS INTERFACE DEUTSCH HDP26-18-14PE

| WIRE         | WIRE SIZE                                       | TERMINAL                                                                                                                                          | WIRE                                                                                                                                                                                  | WIRE SIZE                                                                                                                                                                                                                                                                          |  |
|--------------|-------------------------------------------------|---------------------------------------------------------------------------------------------------------------------------------------------------|---------------------------------------------------------------------------------------------------------------------------------------------------------------------------------------|------------------------------------------------------------------------------------------------------------------------------------------------------------------------------------------------------------------------------------------------------------------------------------|--|
| YEL          | 18 AWG TXL                                      | н                                                                                                                                                 | SEALING PLUG                                                                                                                                                                          | N/A                                                                                                                                                                                                                                                                                |  |
| GRN          | 18 AWG TXL                                      | J                                                                                                                                                 | BRN                                                                                                                                                                                   | 18 AWG TXL                                                                                                                                                                                                                                                                         |  |
| DRN          | 18 AWG TXL                                      | к                                                                                                                                                 | SEALING PLUG                                                                                                                                                                          | N/A                                                                                                                                                                                                                                                                                |  |
| WHT          | 18 AWG TXL                                      | L                                                                                                                                                 | SEALING PLUG                                                                                                                                                                          | N/A                                                                                                                                                                                                                                                                                |  |
| RED          | 18 AWG TXL                                      | м                                                                                                                                                 | SEALING PLUG                                                                                                                                                                          | N/A                                                                                                                                                                                                                                                                                |  |
| SEALING PLUG | N/A                                             | N                                                                                                                                                 | SEALING PLUG                                                                                                                                                                          | N/A                                                                                                                                                                                                                                                                                |  |
| SEALING PLUG | N/A                                             | Р                                                                                                                                                 | SEALING PLUG                                                                                                                                                                          | N/A                                                                                                                                                                                                                                                                                |  |
|              | YEL<br>GRN<br>ORN<br>WHT<br>RED<br>SEALING PLUG | YEL     18 AWG TXL       GRN     18 AWG TXL       DRN     18 AWG TXL       WHT     18 AWG TXL       RED     18 AWG TXL       SEALING PLUG     N/A | YEL     18 AWG TXL     H       GRN     18 AWG TXL     J       DRN     18 AWG TXL     K       WHT     18 AWG TXL     L       RED     18 AWG TXL     M       SEALING PLUG     N/A     N | YEL     18 AWG TXL     H     SEALING PLUG       GRN     18 AWG TXL     J     BRN       DRN     18 AWG TXL     K     SEALING PLUG       WHT     18 AWG TXL     L     SEALING PLUG       RED     18 AWG TXL     M     SEALING PLUG       SEALING PLUG     N/A     N     SEALING PLUG |  |

#### **NOTES:**

### 1. HARNESS TO BE BRAIDED WITH VN4400S OR EQUIVALENT PVC COATED YARN

# 2. USE WITH VERTICAL FMM W/ ELECTRONICS FOR AUTOCAR

## 3. **REPLACES MP92-1620**

### 4. PLUG ALL UNUSED CAVITIES

| DRAWN<br>CULBERSONC   | 4/12/19 | MOMENTUM FUEL TECHNOLOGIES<br>1051 Republic Drive, Suite 200 |                   |     |
|-----------------------|---------|--------------------------------------------------------------|-------------------|-----|
| CHECKED<br>culbersonc | 4/12/19 | Roanoke, TX 76262<br>TITLE                                   |                   |     |
| QA                    |         |                                                              | - AUTOCAR ADAPTER | ,   |
| MFG                   |         |                                                              |                   |     |
| APPROVED              |         | SIZE                                                         | DWG NO            | REV |
| Part Mass             |         | D                                                            | MP92-1629         | -   |
|                       |         | SCALE                                                        | SHEET 1 OF        | 2   |
|                       | 2       |                                                              | 1                 |     |