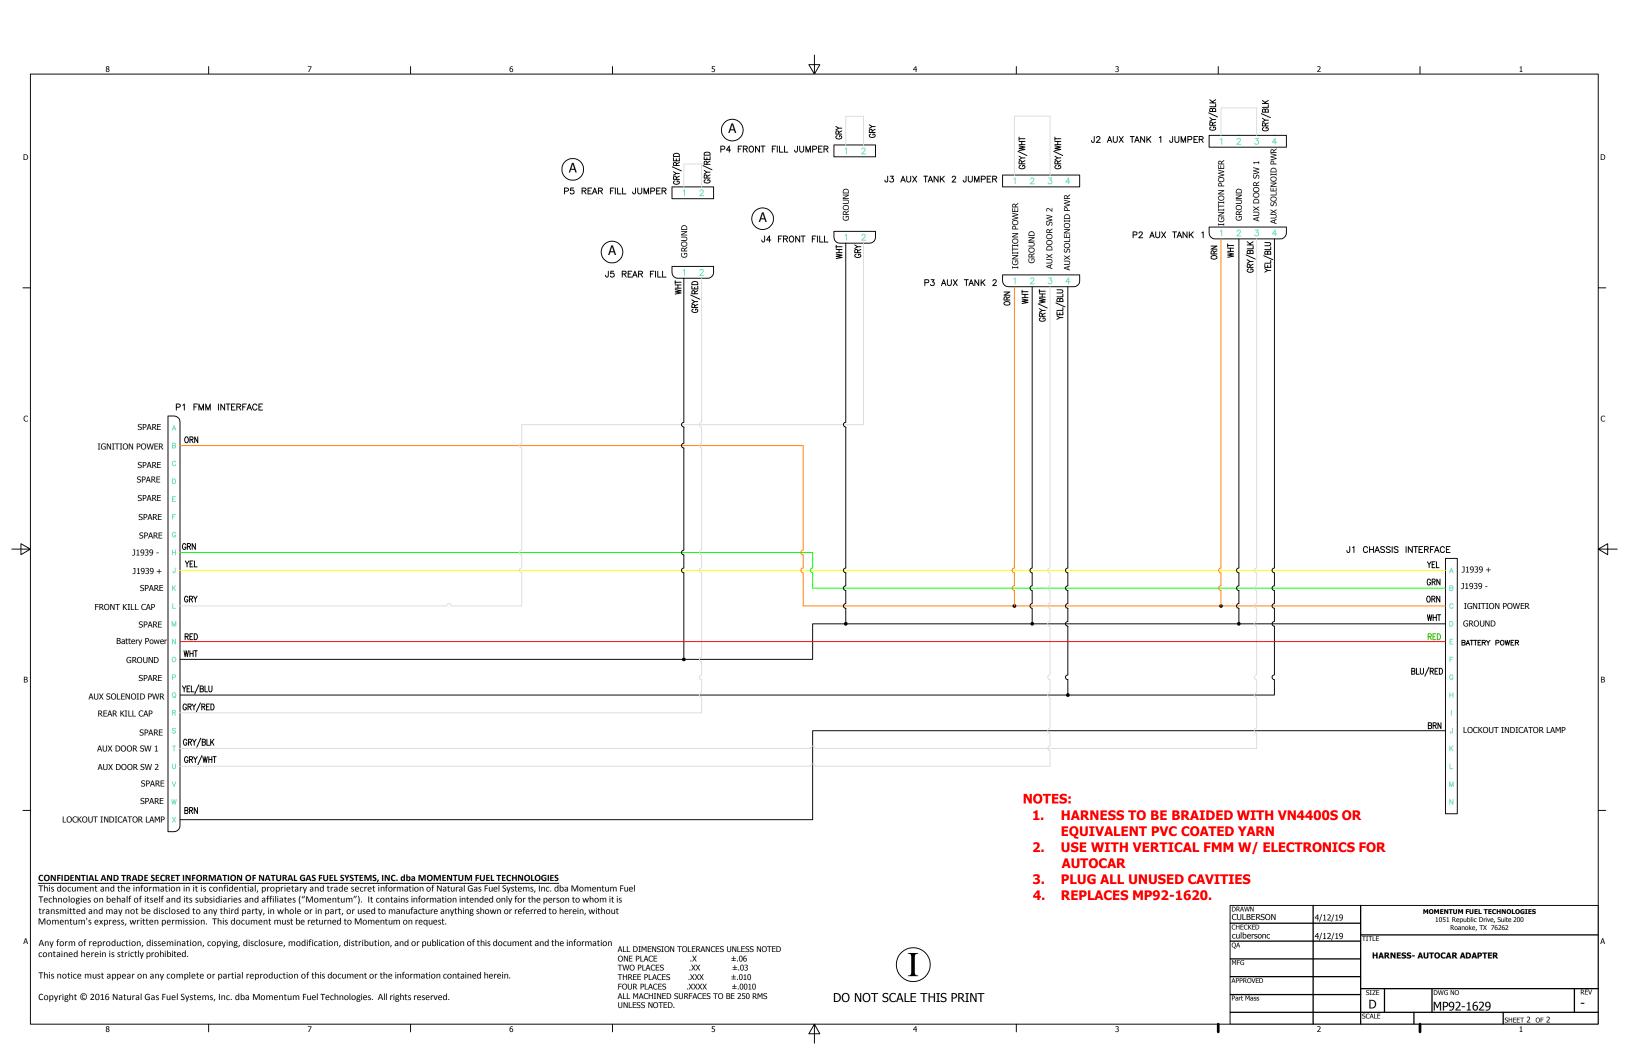

### J1 CHASSIS INTERFACE DEUTSCH HDP26-18-14PE

| WIRE         | WIRE SIZE                                       | TERMINAL                                                                                                                                          | WIRE                                                                                                                                                                                  | WIRE SIZE                                                                                                                                                                                                                                                                          |  |
|--------------|-------------------------------------------------|---------------------------------------------------------------------------------------------------------------------------------------------------|---------------------------------------------------------------------------------------------------------------------------------------------------------------------------------------|------------------------------------------------------------------------------------------------------------------------------------------------------------------------------------------------------------------------------------------------------------------------------------|--|
| YEL          | 18 AWG TXL                                      | н                                                                                                                                                 | SEALING PLUG                                                                                                                                                                          | N/A                                                                                                                                                                                                                                                                                |  |
| GRN          | 18 AWG TXL                                      | J                                                                                                                                                 | BRN                                                                                                                                                                                   | 18 AWG TXL                                                                                                                                                                                                                                                                         |  |
| DRN          | 18 AWG TXL                                      | к                                                                                                                                                 | SEALING PLUG                                                                                                                                                                          | N/A                                                                                                                                                                                                                                                                                |  |
| WHT          | 18 AWG TXL                                      | L                                                                                                                                                 | SEALING PLUG                                                                                                                                                                          | N/A                                                                                                                                                                                                                                                                                |  |
| RED          | 18 AWG TXL                                      | м                                                                                                                                                 | SEALING PLUG                                                                                                                                                                          | N/A                                                                                                                                                                                                                                                                                |  |
| SEALING PLUG | N/A                                             | N                                                                                                                                                 | SEALING PLUG                                                                                                                                                                          | N/A                                                                                                                                                                                                                                                                                |  |
| SEALING PLUG | N/A                                             | Р                                                                                                                                                 | SEALING PLUG                                                                                                                                                                          | N/A                                                                                                                                                                                                                                                                                |  |
|              | YEL<br>GRN<br>ORN<br>WHT<br>RED<br>SEALING PLUG | YEL     18 AWG TXL       GRN     18 AWG TXL       DRN     18 AWG TXL       WHT     18 AWG TXL       RED     18 AWG TXL       SEALING PLUG     N/A | YEL     18 AWG TXL     H       GRN     18 AWG TXL     J       DRN     18 AWG TXL     K       WHT     18 AWG TXL     L       RED     18 AWG TXL     M       SEALING PLUG     N/A     N | YEL     18 AWG TXL     H     SEALING PLUG       GRN     18 AWG TXL     J     BRN       DRN     18 AWG TXL     K     SEALING PLUG       WHT     18 AWG TXL     L     SEALING PLUG       RED     18 AWG TXL     M     SEALING PLUG       SEALING PLUG     N/A     N     SEALING PLUG |  |

#### **NOTES:**

### 1. HARNESS TO BE BRAIDED WITH VN4400S OR EQUIVALENT PVC COATED YARN

# 2. USE WITH VERTICAL FMM W/ ELECTRONICS FOR AUTOCAR

## 3. **REPLACES MP92-1620**

### 4. PLUG ALL UNUSED CAVITIES

| DRAWN<br>CULBERSONC   | 4/12/19 | MOMENTUM FUEL TECHNOLOGIES<br>1051 Republic Drive, Suite 200 |                   |     |
|-----------------------|---------|--------------------------------------------------------------|-------------------|-----|
| CHECKED<br>culbersonc | 4/12/19 | Roanoke, TX 76262<br>TITLE                                   |                   |     |
| QA                    |         |                                                              | - AUTOCAR ADAPTER | ,   |
| MFG                   |         |                                                              |                   |     |
| APPROVED              |         | SIZE                                                         | DWG NO            | REV |
| Part Mass             |         | D                                                            | MP92-1629         | -   |
|                       |         | SCALE                                                        | SHEET 1 OF        | 2   |
|                       | 2       |                                                              | 1                 |     |